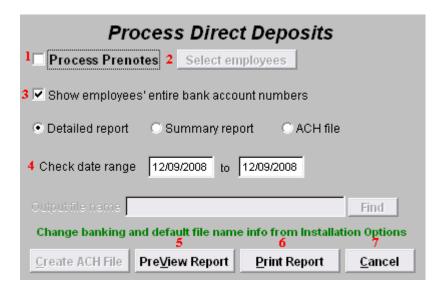

#### **Detailed and Summary Reports**

- 1. **Process Prenotes:** Check this box if you want to Process Prenotes. The "Select employees" button will then become available.
- 2. Select Employees: Click this button to select which Employees to Process Prenotes for.
- **3. Show employees' entire bank account numbers:** Check this box to have each Employee's entire bank account number appear on the Report.
- **4.** Check date range: Enter the starting and ending Check dates to include in this report.
- **5. PreView Report:** Click this button to preview. Refer to GENERAL PREVIEW for more information.
- **6. Print Report:** Click this button to print. Refer to GENERAL PRINTING for more information.
- 7. Cancel: Click "Cancel" to cancel and return to the Main Menu.