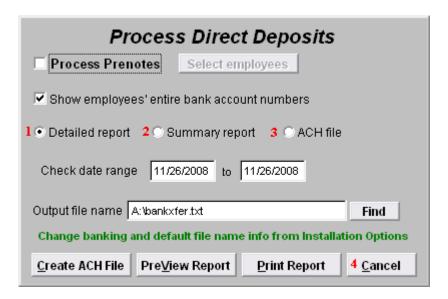

### **Process Direct Deposits**

- 1. **Detail Report:** If you want to create a Detailed report, click "Detailed report." Refer to the "Detailed and Summary Reports" section below.
- **2. Summary Report:** If you want to create a Summary report, click "Summary report." Refer to the "Detailed and Summary Reports" section bleow.
- **3. ACH File:** If you want to create an ACH file, click "ACH File." Refer to the "ACH File" section below.
- **4.** Cancel: Click "Cancel" to cancel and return to the Main Menu.