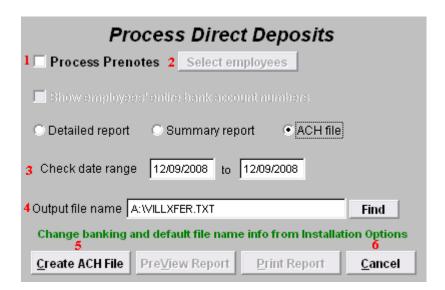

#### ACH File

- 1. **Process Prenotes:** Check this box if you want to Process Prenotes. The "Select employees" button will then become available.
- 2. Select Employees: Click this button to select which Employees to Process Prenotes for.
- 3. Check Date Range: Enter the Check date range that you want to create an ACH file for.
- **4. Output File Name:** Enter the file name to save the ACH file as.
- **5.** Create ACH File: Click this button to create the ACH file with the output name as chosen in item **4**.
- **6.** Cancel: Click "Cancel" to cancel and return to the Main Menu.